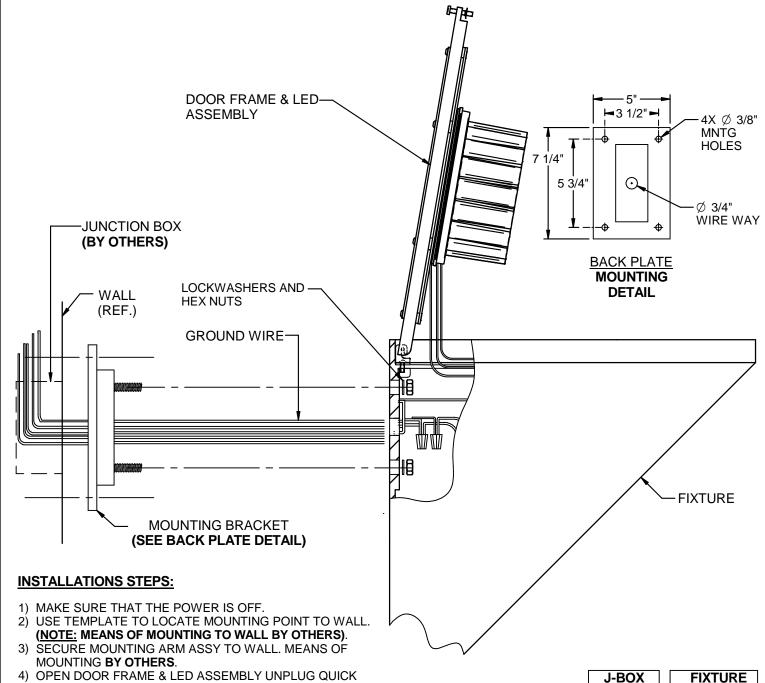

## M2-LED-WU

4) OPEN DOOR FRAME & LED ASSEMBLY UNPLUG QUICK DISCONNECTS REMOVE FROM HOUSING AND SET ASIDE.

5) REMOVE DRIVER ASSEMBLY UNPLUG QUICK DISCONNECT TO ACCESS TO MOUNTING ARM ASSY AND SET ASIDE.

- 6) PLACE THE FIXTURE OVER ARM ASSY AND SECURE IN PLACE WITH (2) LOCKWASHERS AND HEX BOLTS AS SHOWN.
- 7) MAKE WIRE CONNECTIONS INSIDE OF FIXTURE AS REQUIRED PER CODE.
- 8) RE-ASSEMBLE DRIVER ASSEMBLY, DOOR FRAME & LED ASSEMBLY BY REVERSING PROCEDURE.
- TURN ON POWER & CHECK FOR OPERATION.
- APPLY A CONTINUOUS BEAD OF SILICONE SEALANT ALL AROUND BACK PLATE WHERE IT MEETS THE MOUNTING SURFACE.
- 11) INSTALLATION COMPLETED.